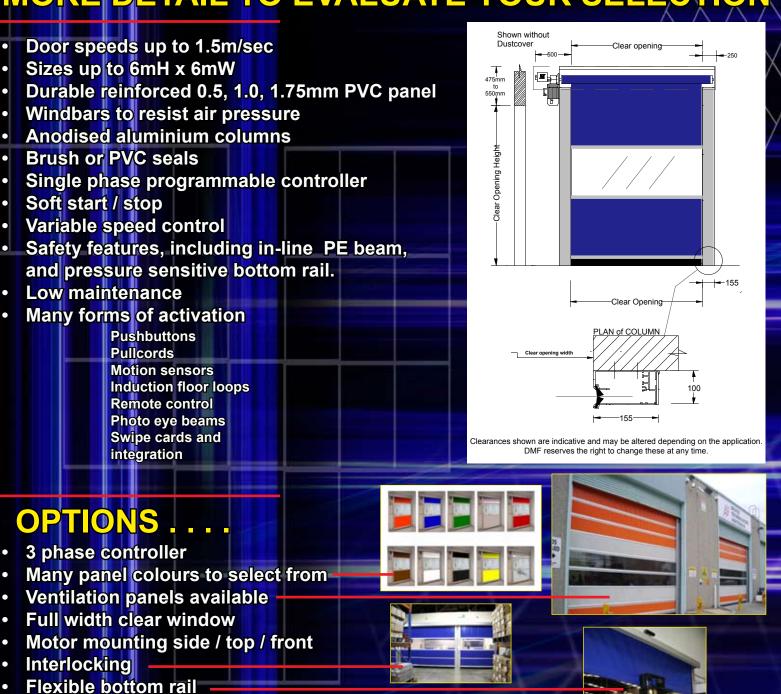

### **MORE DETAIL TO EVALUATE YOUR SELECTION**

- Roller dust covers
- Freezer room heating
- Battery backup
- Powdercoated
- Stainless steel sections

DMF has a range of doors to assist in the control of temperature, dust, vermin and security, in areas such as food processing, warehousing, packaging, coolrooms and freezers.