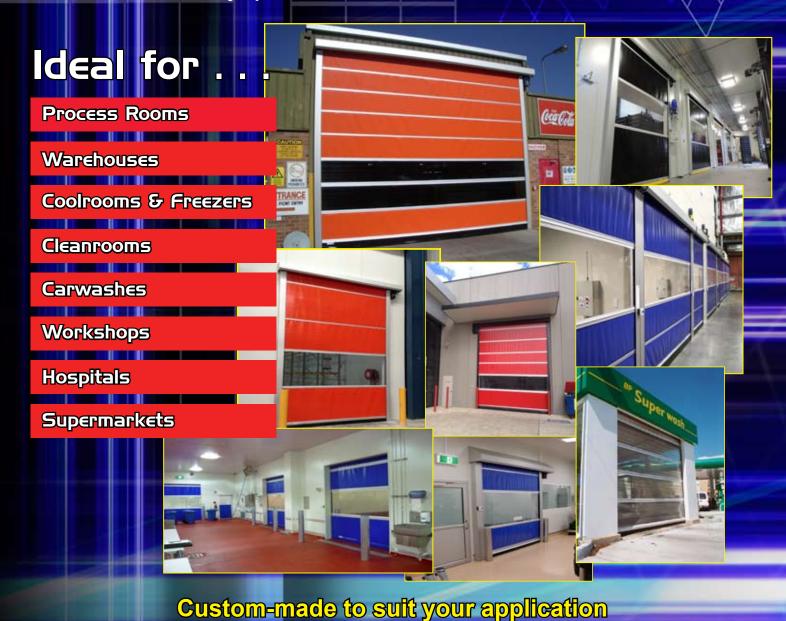

DMF has a range of doors to assist in the control of temperature, dust, vermin and security, in areas such as food processing, warehousing, packaging, coolrooms and freezers.

doors with intelligence