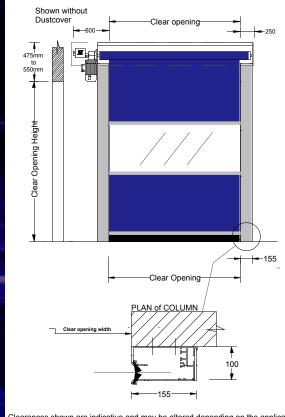

Pushbuttons
Pullcords
Motion sensors
Induction floor loops
Remote control
Photo eye beams
Swipe cards and
integration

Clearances shown are indicative and may be altered depending on the application.

DMF reserves the right to change these at any time.